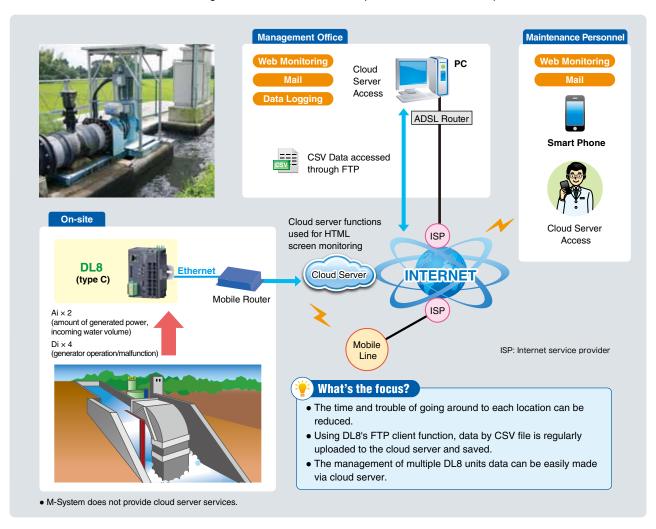

## **MICRO HYDRO POWER GENERATOR**

Applicable Area: Hydro power generator

Application : Remote monitoring of micro hydro power generator

- Micro hydro power generation is the type of power generator that uses kinetic energy generated by height gaps in man-made channels (i.e., agricultural wastewater) or small-sized rivers. Install DL8 to the generator system.
- Input signals to the DL8 include the pulse signal for the generated power, measurement signals such as incoming water volume to the feed-water inlet.
- The input signals can be viewed on the screen as the trend graph of power and incoming water volume via cloud server over Internet connected to the PC in the management office.
- In the event of generator malfunction, the contact signal of the abnormality is input to the DL8, and e-mail notification is sent to a PC in the management office and a mobile phone of maintenance personnel.

<sup>•</sup> Web browsed views are images that are subject to change without notice. • In order to effect the applications on this page, static IP or dynamic DNS is required.

M-System Company does not provide smart phones and/or telecommunication services