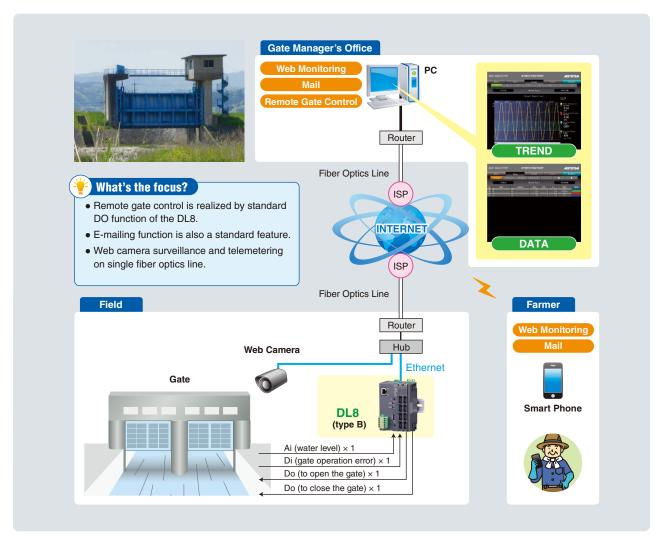

## **IRRIGATION CANAL GATE**

Industry: Public utility, infrastructure

Application: Remote control of an irrigation canal gate

- The DL8 is used to monitor water level of an irrigation canal for a rice paddy and to remotely control a gate according to the level.
- The operator can visually confirm the gate operations and watch the area around the gate by a web camera connected through the same fiber optics data network.
- The DL8 sends e-mails to multiple users (farmers) in case of abnormal water level or the device failure.