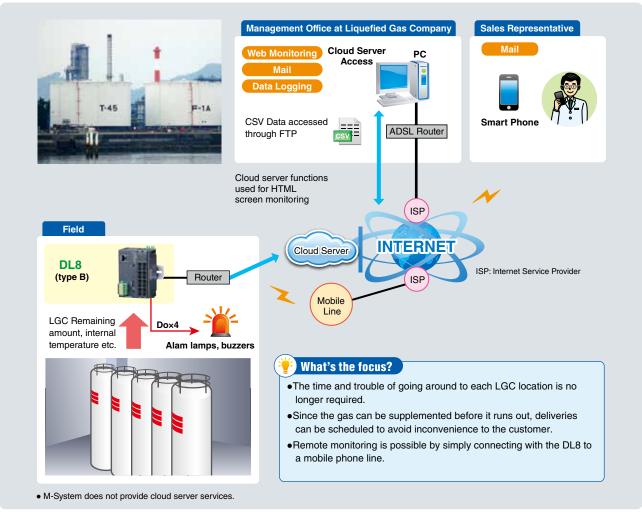

## **GAS TANK**

Applicable Area: Liquefied gas

**Application** : LGC (Liquid Gas Container) inventory management system

- The remaining amount and temperature in the LGC (ultra-low temperature Liquid Gas Container) are monitored by the DL8.
- When the remaining gas volume inside the LGC is low, an e-mail notification is sent to the management office of the relevant management company. Resupply before the gas runs out is thus made possible.
- The unified management of multiple LGCs is possible by regularly sending data from DL8 to the cloud server at the management office.
- An alarm output is generated and an alert e-mail is sent when the internal temperature of the container rises.

Web browsed views are images that are subject to change without notice.
In order to effect the applications on this page, static IP or dynamic DNS is required.
M-System Company does not provide smart phones and/or telecommunication services.