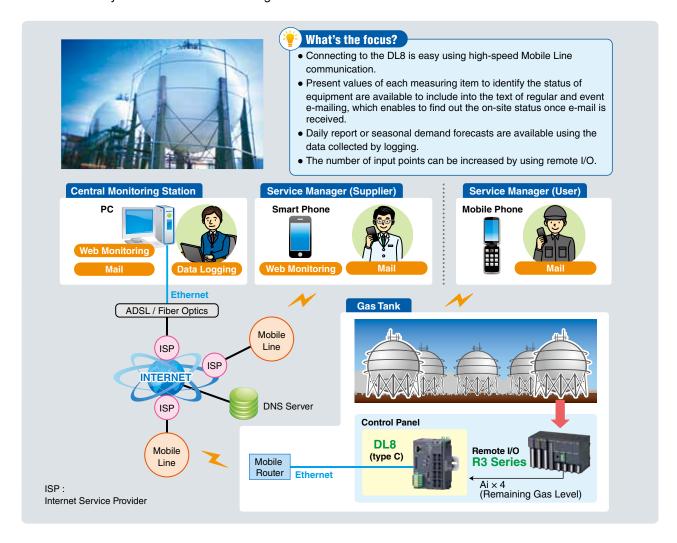

## **GAS TANK**

**Applicable Area: Electricity / Gas** 

**Application**: Monitoring gas volume in tanks

- When monitoring gas volume using a DL8, an e-mail is sent when the gas volume becomes low. This allows the gas tanks to be refilled by gas supplier before the gas tank is empty.
- Gas refilling forecasts can be available by viewing the trend graph of gas volume on the web browser from the DL8 installed on the gas tank.
- Internet connection to the DL8 employs DNS service.
- DL8 operates as a FTP server. The gas tank's volume data stored in the DL8's SD card is available to be collected remotely from the central monitoring station.