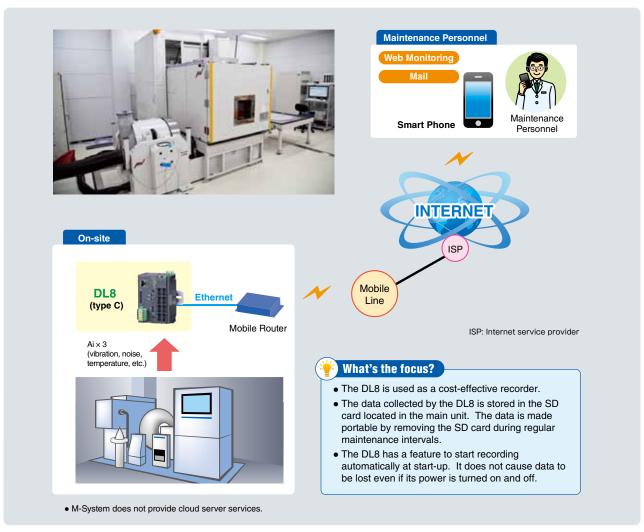

## **VIBRATION TEST SYSTEM**

**Applicable Area: Equipment / Machines** 

**Application**: Maintenance of vibration test system

- Conducting proper maintenance regularly will keep the performance of vibration test system consistent. Use the DL8 for data acquisition from the vibration test system, utilize CSV files stored in the SD card of DL8 to organize maintenance schedules.
- The user can check the occurrence of abnormalities in case there are differences found between normal status data and recorded data. This way preventive maintenance can be conducted before it causes serious malfunctions
- By installing the DL8 in conjunction with a mobile router, e-mail notifications can be sent to maintenance personnel when vibration exceeds the normal level.

- Web prowsed views are images that are subject to change without notice.
   In order to effect the applications on this page, static IP or dynamic DNS is required.
- M-System Company does not provide smart phones and/or telecommunication services.