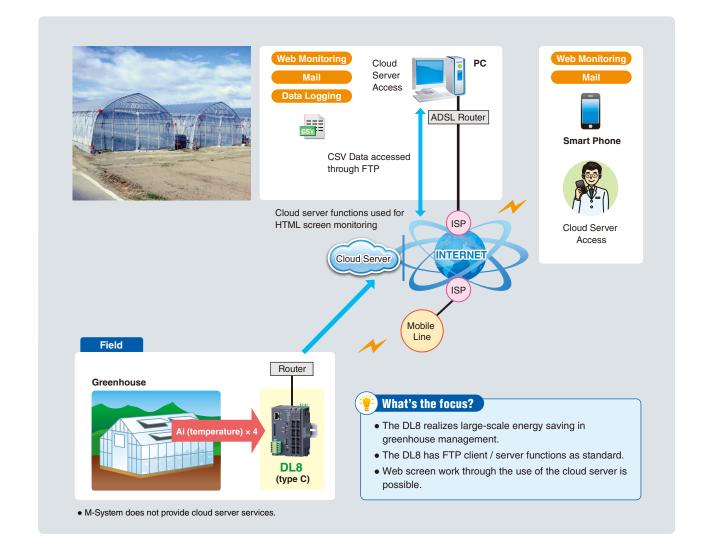

## GREENHOUSE

Industry : Agriculture, livestock raising

- Application : Remote monitoring of greenhouses
- The DL8 monitors temperature data measured in greenhouses (seedling houses) tens of kilometers away from the management office.

**DL8 Series** 

**EXAMPLES** 

**APPLICATION** 

- Greenhouses on site are unmanned, located in a cold region where outdoor winter temperatures fall as low as -20°C (-4°F). In the past, measurement was done on site with handheld temperature measuring devices.
- Web screen monitoring is accessed through the cloud server, eliminating the stress of slow screen displays caused by low-speed communication.